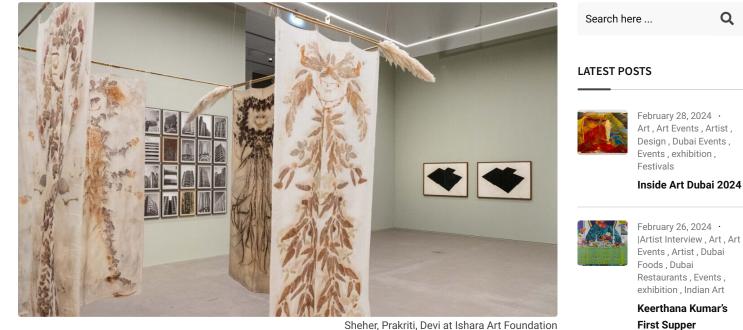

## Sheher, Prakriti, Devi – an ensemble exhibition at **Ishara Art Foundation**

A bustling metropolis shelters in its belly, multiple life forms. Existing in perfect harmony with urban dwellers and skyscrapers are derelict roads, ancient ruins, homing pigeons and lush gardens. The ongoing exhibition Sheher, Prakriti, Devi at Ishara Art Foundation in Dubai, captures the vibrance of cities through a series of photographs and artworks.

#### Sheher, Prakriti, Devi – an ensemble exhibition at Ishara Art Foundation – Middle East Masala

Curated by Indian artist and photographer Gauri Gill, the exhibition, which translated into Hindi means city, nature and deity, looks at the close relationship between urban spaces, nature and the sacred. This exhibition is part of Gill's ongoing documentation of urban and semi urban spaces in India since 2003, in a series titled Rememory. Showcasing the work of 12 artists and collectives, the exhibition runs till June 2024. "Through this gathering of February 17, 2024 · |Artist Interview , Art , Artist , Dubai Events , Events , exhibition , Heritage , Middle East Culture , Palestine Culture

Chamba Rumal, embroidered handkerchiefs, textile art from India

Visitors will get to see a series of striking black and white cityscapes photographed by Gauri Gill, along with rural artist Ladhki Devi's *Warli* art, Emily Avery's religious iconography and mystical artworks exploring the intersection between humans, nature, spirituality and the unseen world. Vinnie Gill's sketches of trees, flowers, birds and animals, Chamba Rumal, a narrative artform from the hill state of Himachal Pradesh, comprising of embroidered handkerchiefs made over a 20-month collaboration between miniature artists and embroiders at CHARU, the Delhi Craft Council Center in Chamba and designer Swati Kalsi. Other exhibiting artists include Chiara Camoni, Mariam Suhail, Meera Mukherjee, Mrinalini Mukherjee, Rashmi, Kaleka, Shefalee Jain and Sukanya Ghosh.